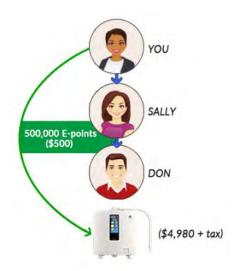

<sup>\*6</sup>A2 and above group points will remain the same as the previous chart.

<sup>\*</sup>Points will be granted to upline within 8points (E8PA member)

With this new E-point program, you're able to PROACTIVELY empower those individuals in your downline by donating your E-points as a partial down payment toward their purchase! When anyone new in your team comes into Enagic (they don't have to be your direct recruit!), you can donate a 10% down payment in the form of your E-points toward their purchase. It's simple. For example, Don living in New York City purchases a K8 beneath Sally who is directly under YOU. Whether Don purchases as a single payment (\$4,980 + tax) or with Enagic Financing, you can grant Don \$500 (500,000points) toward his purchase, using your E-points.