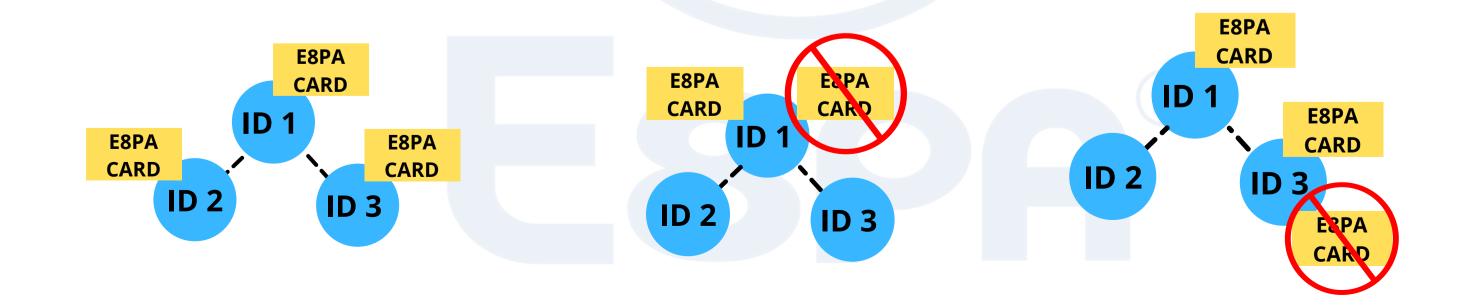

#### MEMBERSHIP TERMS & CONDITIONS

- Bronze Card registration counts as half (0.5) unit sale. Silver, Gold, Platinum and Black cards count as one (1) unit sale. E8PA cards cannot be used as direct sale to rank up.
- E8PA membership is valid for one year from the date purchased.
- Every distributor with different IDs is allowed to multiple purchases. But only one E8PA card per ID is allowed.
- A distributor with three different IDs can purchase E8PA cards for each of the IDs.