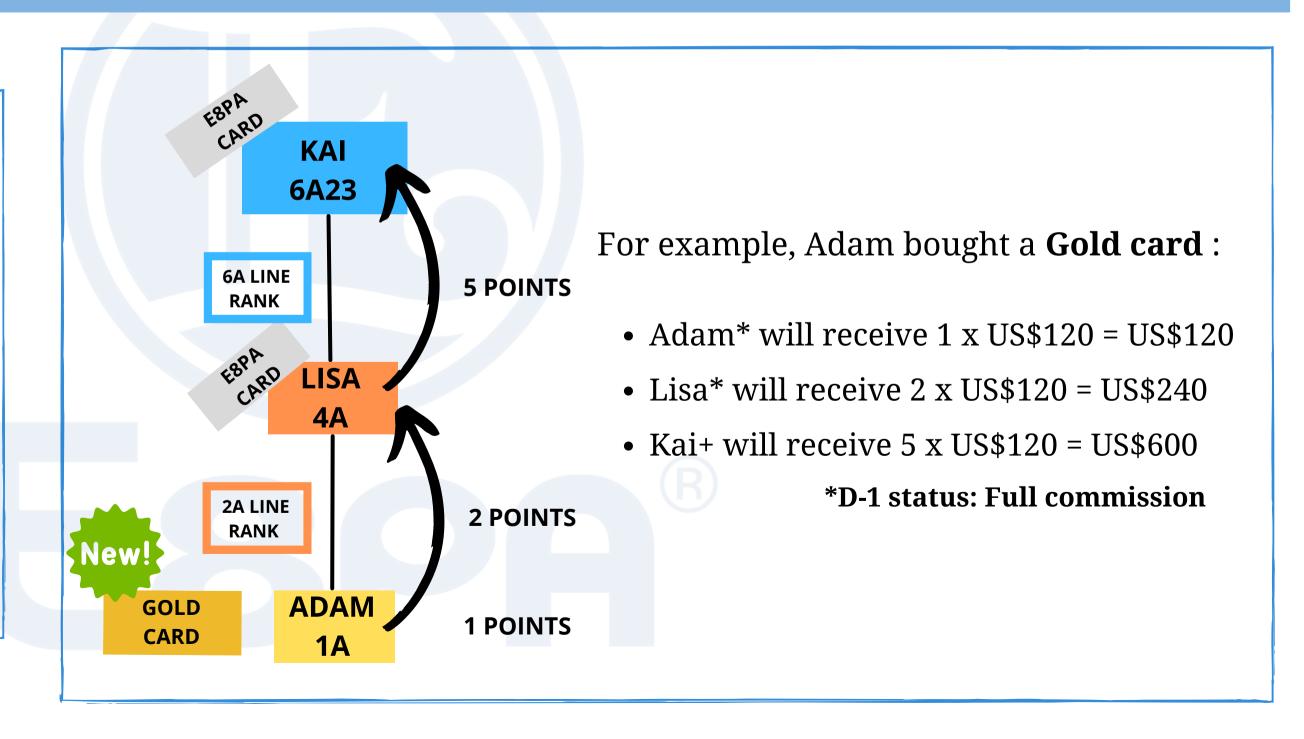

## E8PA COMMISSIONS

Commissions are generated only to E8PA card members in your line, within 8 points.

#### However,

- E8PA purchases do not retain SP status and do not affect D0/F0 status.
- D-0 status will receive half commission
- F status distributors are not eligible for E8PA commissions.