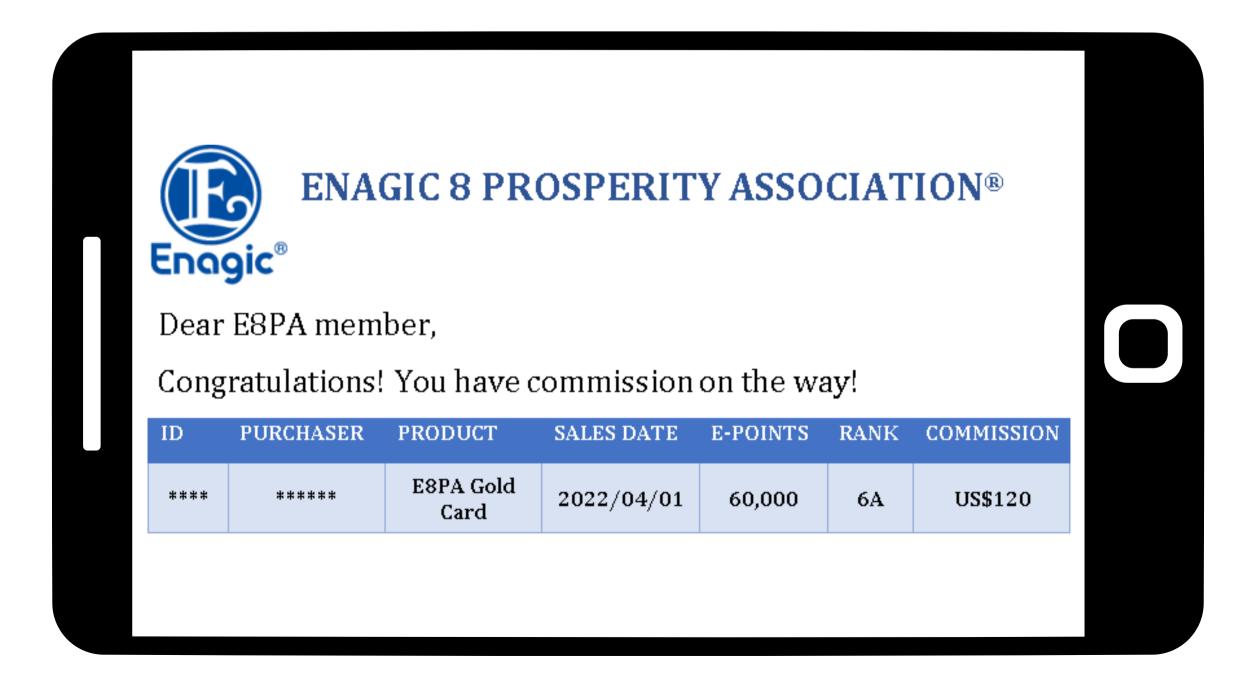

#### E8PA EMAIL SERVICE

E8PA members are notified via E-mail of commissions on the way!