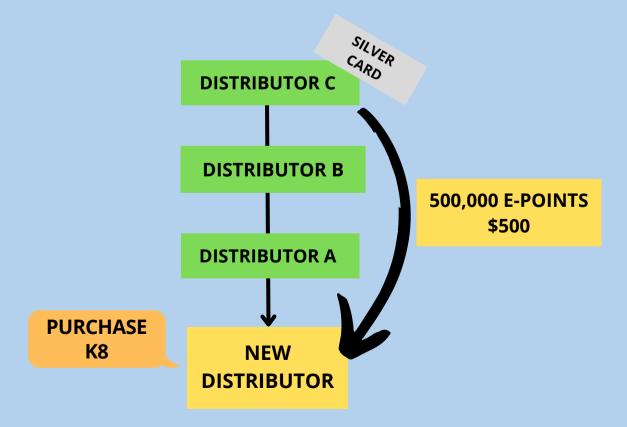

#### DONATION

When someone new to your team joins Enagic (they don't have to be your direct recruit), you can use your E-points for a 10% down payment towards the new distributor purchase.

In other words, the new distributor pays 90% of the machine price and the remaining 10% in form of E-points from the Donator.

The donation doesn't include tax and shipping.

The E8PA member/sponsor will donate a fixed number of E-points.

#### For example:

- A new distributor wants to purchase a K8 from Distributor A. The upline Distributor C can donate \$500 (500,000 E-Points) towards the purchase.
- Then, the new customer will pay full amount (machine price + tax) \$500.
- The E8PA Office will deduct 500,000 E-points from the Donator.