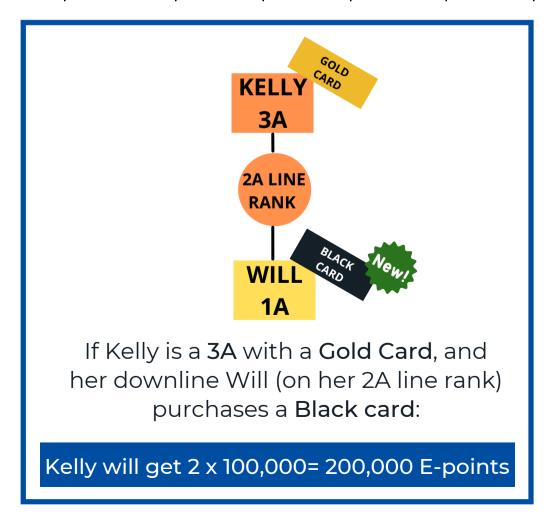

# LINE E-POINTS EXAMPLES

- Line E-points will be granted to uplines with E8PA card within 8 points.
- The amount of E-points depends on the downline's line rank and the product purchased.
- To calculate: Line rank x amount of E-points for your card type to the purchased product.