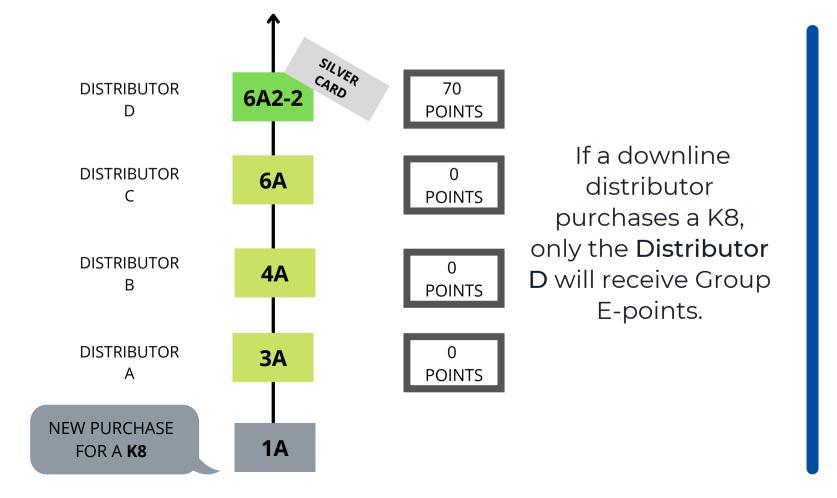

# GROUP E-POINTS EXAMPLES

- Group points will be granted to direct uplines starting from the closest 6A2, 6A2-2, 6A2-3 and so on.
- The amount of E-points depends on the product purchased.
- Points will only be granted to those with the E8PA cards.