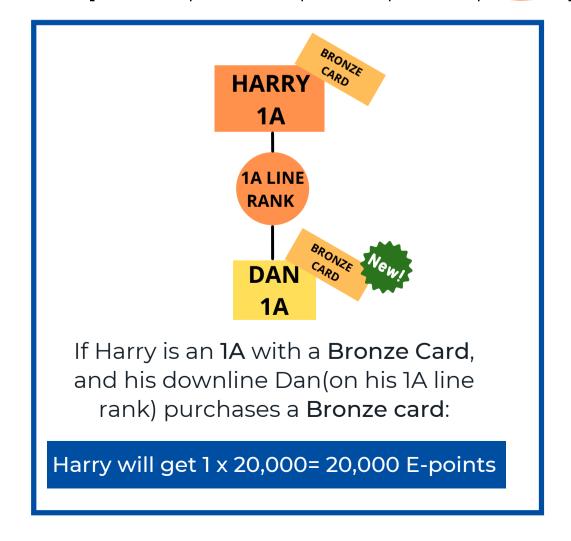

# LINE E-POINTS EXAMPLES

- Line E-points will be granted to uplines with E8PA card within 8 points.
- The amount of E-points depends on the downline's line rank and the product purchased.
- To calculate: Line rank x amount of E-points for your card type to the purchased product.