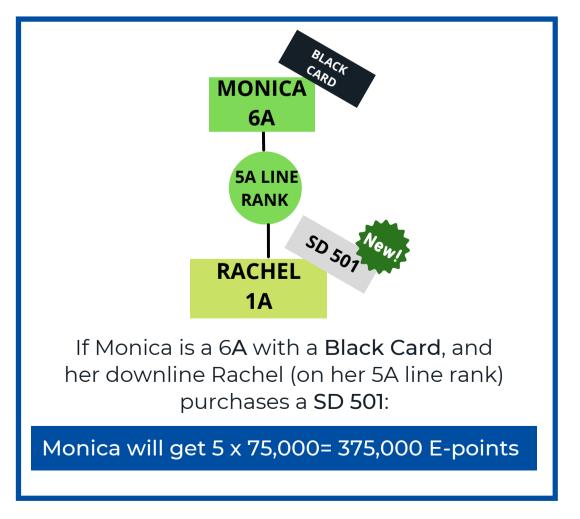

# LINE E-POINTS EXAMPLES

- Line E-points will be granted to uplines with E8PA card within 8 points.
- The amount of E-points depends on the downline's line rank and the product purchased.
- To calculate: Line rank x amount of E-points for your card type to the purchased product.