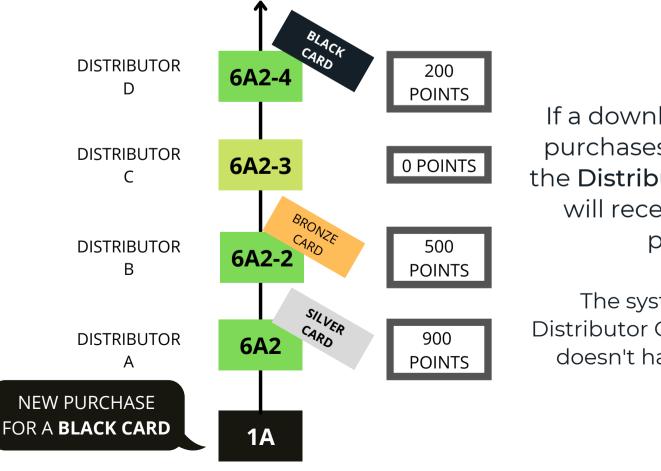

If a downline distributor purchases a Black Card, the **Distributor A, B and D** will receive Group E-points.

The system skipped
Distributor C because he/she
doesn't have E8PA Card.