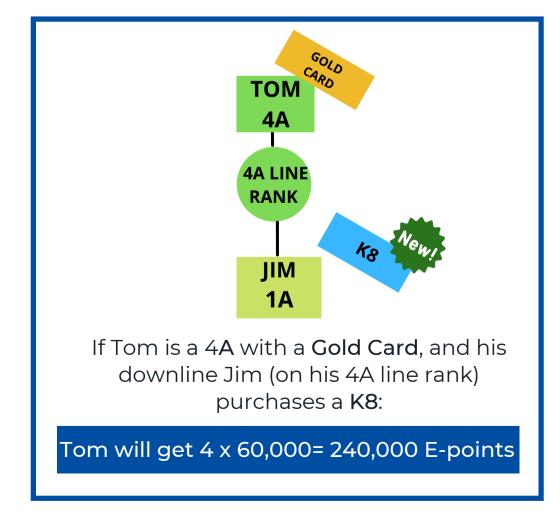

# LINE E-POINTS EXAMPLES

- Line E-points will be granted to uplines with E8PA card within 8 points.
- The amount of E-points depends on the downline's line rank and the product purchased.
- To calculate: Line rank x amount of E-points for your card type to the purchased product.